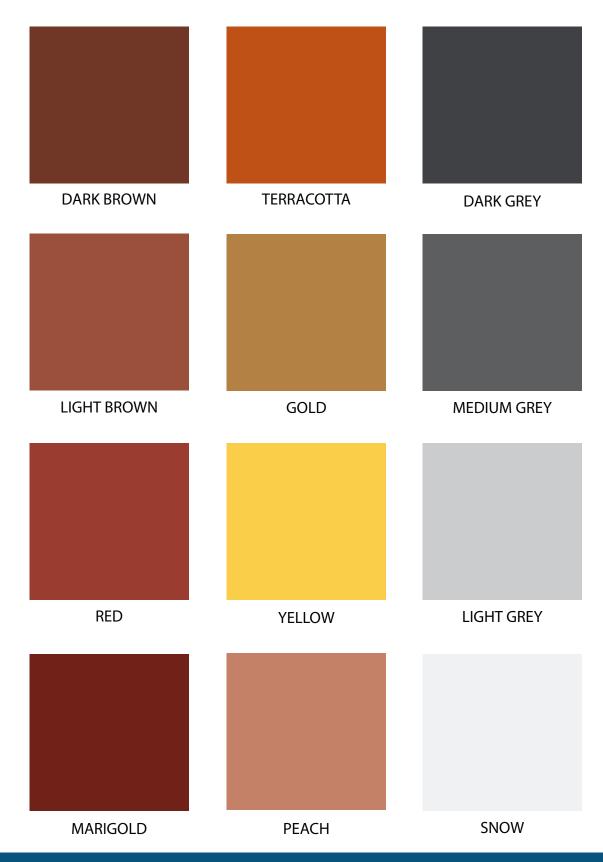

#### CLARIFYING OF COLOR IMPRINT STAMPING CONCRETE STATEMENT

The colours shown on colour proposal are intended as guides only. It is advisable to view the actual samples to confirms the colour intended to be used prior to installation.

Colours imprinted at side may vary slightly from colour samples submitted due to variation in concrete base colour, wet weather condition, variation in trowelling techniques, long lapse of working period, different batches of colour hardener used. A combination of colour hardener and releaser colour can also produce different colour appearance the anticipated due to pigment interaction.

# IMPRINT STAMPING CONCRETE MATERIAL

#### IMPRINT CONCRETE COLOR HARDENER WL