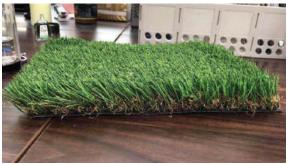

### **ARTIFICIAL GRASS**

35mm Premium Artificial Grass

Durability: 8-10 Years

Color : Evergreen

Stitchrate : 18/10 cm +/- 2

Technology : Korea

SITE : TELUK CEMPEDAK - KUANTAN

DATE: 2020 CLIENT: MPK