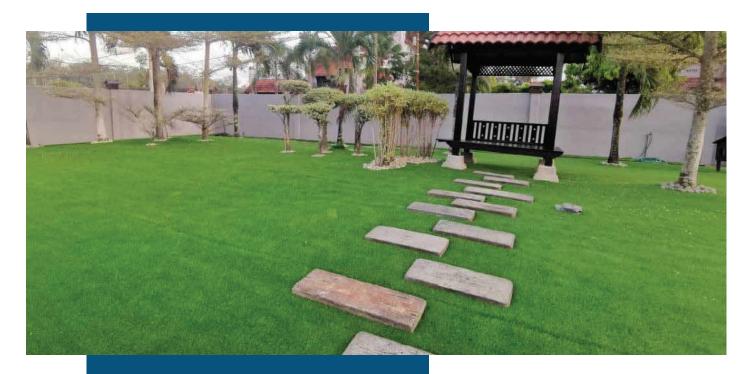

### **ARTIFICIAL GRASS**

35mm Premium Artificial Grass

Durability: 8-10 Years

Color : Evergreen

Stitchrate : 18/10 cm +/- 2

Technology : Korea

SITE : TELUK CEMPEDAK - KUANTAN

DATE: 2020 CLIENT: MPK

### **ARTIFICIAL GRASS**

SITE : BATU BURUK - TERENGGANU

DATE : 2018

CLIENT: MAHAWANSA PROPERTIES SDN. BHD.

SITE : PAHANG DATE : 2019

CLIENT: MAHAWANSA PROPERTIES SDN. BHD.