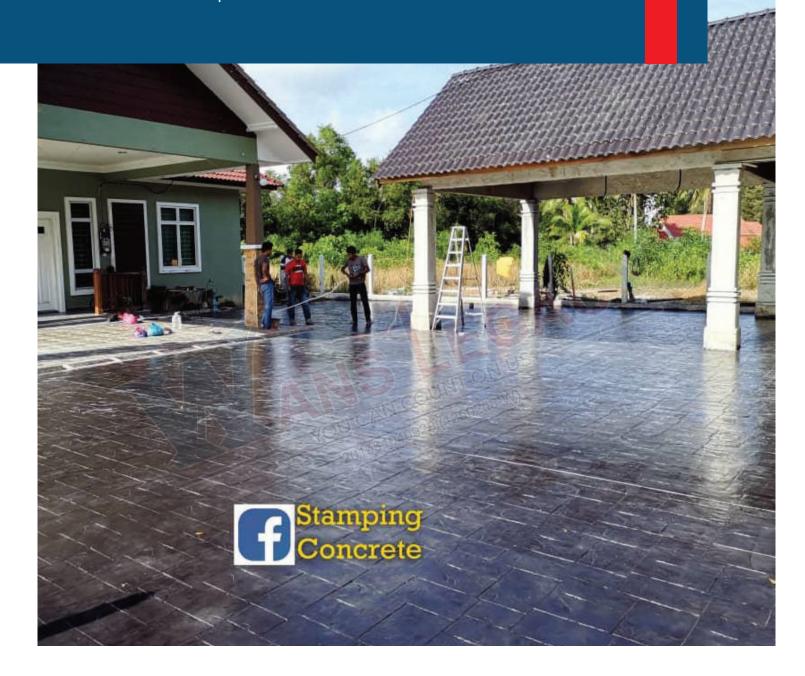

CONCRETE IMPRINT FOR CAR PORCH

CONCRETE IMPRINT FOR RESIDENTIAL AREA

CONCRETE IMPRINT FOR POOL DECK

CONCRETE IMPRINT ON GOLF COURSE FOR BUGGY TRACK

CONCRETE IMPRINT ON POOL DECK

CONCRETE IMPRINT FOR DRIVING SCHOOL