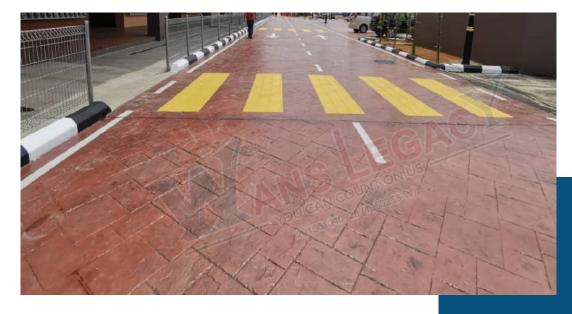

Over the course of WANS LEGACY corporate history, it has accumulated the know-how in the designing and building of different architectures, from different scale of infrastructures such as concrete imprint for hypermarket's walkway, luxury residence's porch and landscape area, public parking area, golf course buggy track, and driving school road. In the construction of these buildings, WANS LEGACY employs innovative processes in earthwork and foundation work, industrial and steel fabrication and sewerage, as well as employing qualified experts and staff for on site management.

CONCRETE IMPRINT FOR CAR PORCH

CONCRETE IMPRINT FOR RESIDENTIAL AREA

CONCRETE IMPRINT FOR POOL DECK

CONCRETE IMPRINT ON GOLF COURSE FOR BUGGY TRACK

CONCRETE IMPRINT ON POOL DECK

CONCRETE IMPRINT FOR DRIVING SCHOOL