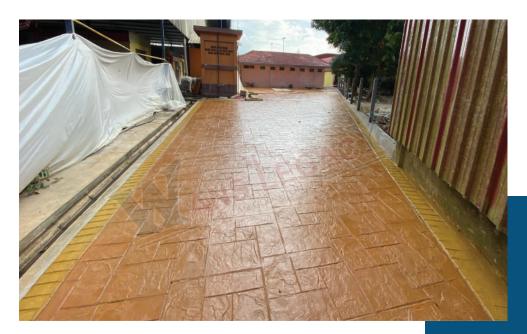

#### 1) Concrete Imprint

WANS LEGACY is a well known company in design and construct infrastructure works either related to real estate sector or commercial purpose. We are heading to improve ourselve in diversify various business activities from time to time based on our capable, capital and expertise.

#### 2) Produces Own Designs & Colours

WLSB has expanded its business into contracting concrete imprint's material as well. We become a dynamic player in the specialty of these decorative materials industry in Malaysia, which produces our own designs, patterns and variety of colors since it's marketed.