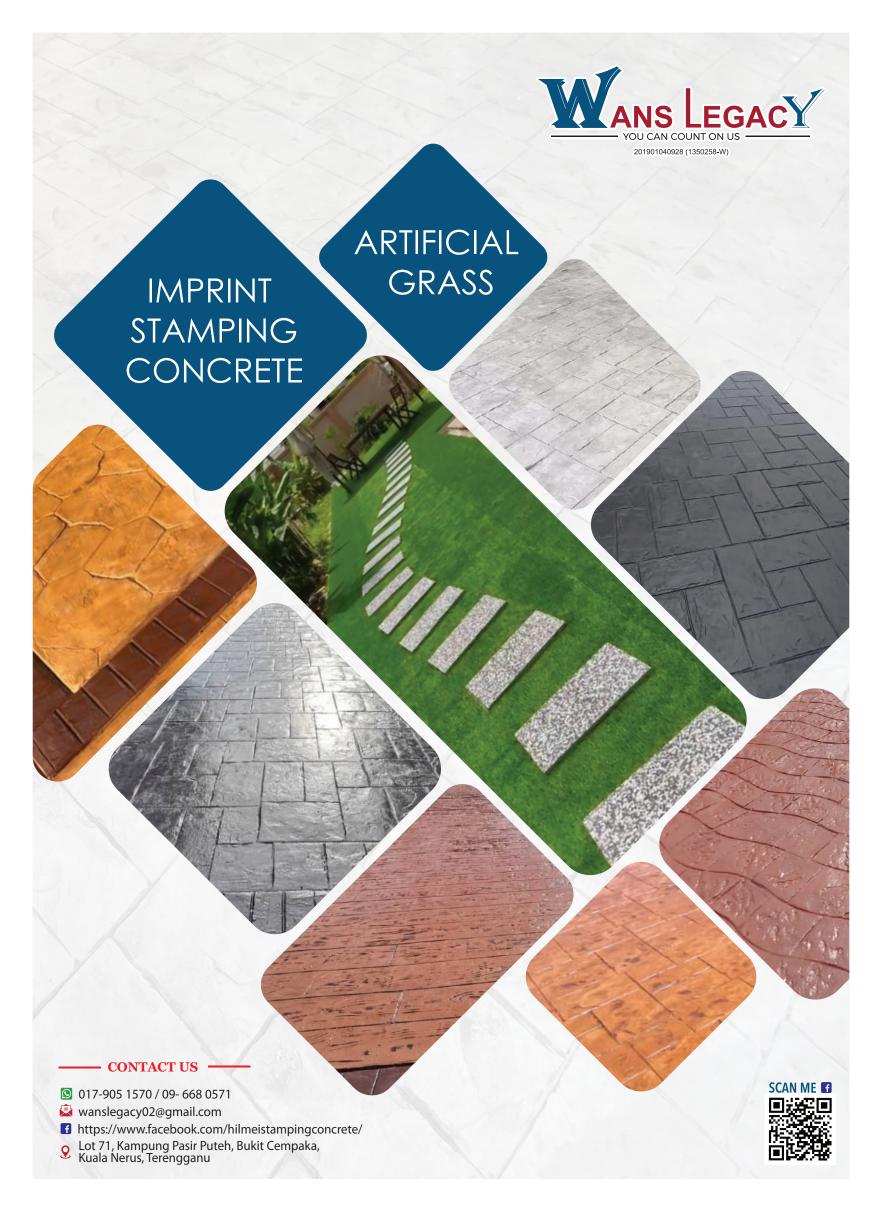

### **SERVICES**

**WANS LEGACY** specializes in infrastructure's work especially in concrete imprint, besides we also expertise in producing the materials in various colors and designs in order to meet customer's satisfaction.

#### 1) Concrete Imprint

WANS LEGACY is a well known company in design and construct infrastructure works either related to real estate sector or commercial purpose. We are heading to improve ourselve in diversify various business activities from time to time based on our capable, capital and expertise.

#### 2) Produces Own Designs & Colours

WLSB has expanded its business into contracting concrete imprint's material as well. We become a dynamic player in the specialty of these decorative materials industry in Malaysia, which produces our own designs, patterns and variety of colors since it's marketed.