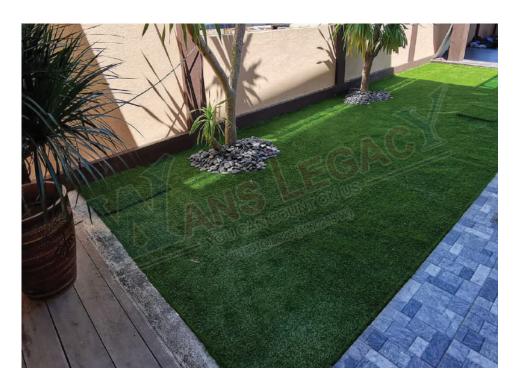

### **ARTIFICIAL GRASS**

35mm Premium Artificial Grass

Durability: 8-10 Years

Color : Evergreen

Stitchrate : 18/10 cm +/- 2

Technology : Korea

SITE : TELUK CEMPEDAK - KUANTAN

DATE: 2020 CLIENT: MPK

### **ARTIFICIAL GRASS**

SITE : BATU BURUK - TERENGGANU

DATE : 2018

CLIENT: MAHAWANSA PROPERTIES SDN. BHD.

SITE : PAHANG DATE : 2019

CLIENT: MAHAWANSA PROPERTIES SDN. BHD.