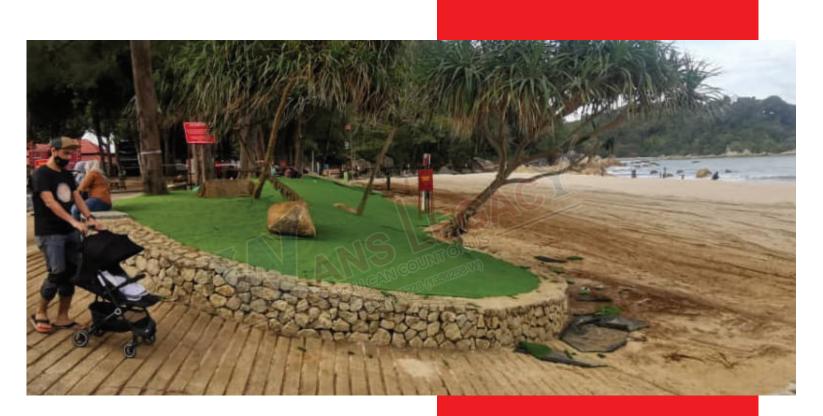

### **ARTIFICIAL GRASS**

35mm Premium Artificial Grass

Durability: 8-10 Years

Color : Evergreen

Stitchrate : 18/10 cm +/- 2

Technology : Korea

SITE : TELUK CEMPEDAK - KUANTAN

DATE: 2020 CLIENT: MPK

### **ARTIFICIAL GRASS**

SITE : BATU BURUK - TERENGGANU

DATE : 2018

CLIENT: MAHAWANSA PROPERTIES SDN. BHD.

SITE : PAHANG DATE : 2019

CLIENT: MAHAWANSA PROPERTIES SDN. BHD.