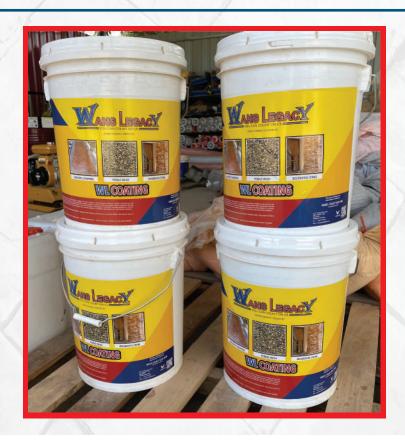

/ MOULD**































### **BORDER**













#### CLARIFYING OF COLOR IMPRINT STAMPING CONCRETE STATEMENT

The colours shown on colour proposal are intended as guides only. It is advisable to view the actual samples to confirms the colour intended to be used prior to installation.

Colours imprinted at side may vary slightly from colour samples submitted due to variation in concrete base colour, wet weather condition, variation in trowelling techniques, long lapse of working period, different batches of colour hardener used. A combination of colour hardener and releaser colour can also produce different colour appearance the anticipated due to pigment interaction.

# IMPRINT STAMPING CONCRETE MATERIAL

#### IMPRINT CONCRETE COLOR HARDENER WL



#### **WL COATING**



# COMPLETED PROJECT



SITE : DATARAN TASIK PUTERI

(BUKIT BESI)

DATE : 2018

CLIENT: KETENGAH



SITE : PASAR PAYANG 2

(KUALA TERENGGANU)

DATE: 2019 CLIENT: KPKT



SITE : POLITEKNIK

HULU TERENGGANU

DATE: 2018 CLIENT: KPM

# COMPLETED PROJECT







SITE : VELODROM

DATE : 2021 CLIENT : JKR



SITE : MAYANG MALL

DATE: 2022 CLIENT: PHB



SITE : HOSPITAL UNISZA

DATE: 2021 CLIENT: JKR

# COMPLETED PROJECT



SITE : PASARNITA

DATE: 2021 CLIENT: MBKT



SITE : PASAR BUKIT PAYONG

DATE: 2021 CLIENT: MPM



SITE : KUALA NERUS

DATE : 2020

**CLIENT: WANS LEGACY** 

# HOUSING PROJECT





SITE : WAKAF TAPAI, HULU TERENGGANU

DATE : 2022

CLIENT: MAHAWANSA PROPERTIES SDN. BHD.

SITE : SERADA, KUALA TERENGGANU

DATE : 2022

**CLIENT: RESIDENTIAL OWNER** 





# HOUSING PROJECT





SITE