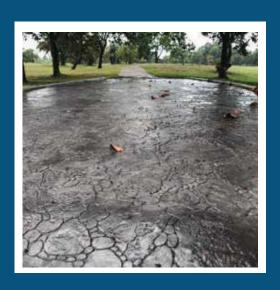

CONCRETE IMPRINT FOR CAR PORCH

CONCRETE IMPRINT FOR RESIDENTIAL AREA

CONCRETE IMPRINT FOR POOL DECK

CONCRETE IMPRINT ON GOLF COURSE FOR BUGGY TRACK

CONCRETE IMPRINT ON POOL DECK

CONCRETE IMPRINT FOR DRIVING SCHOOL