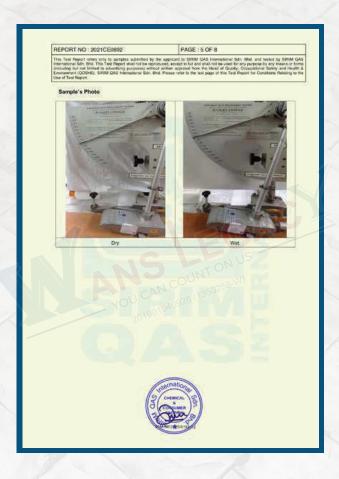

### SIRIM TEST REPORT

### SIRIM TEST REPORT

The Treat Report which no view po summittee submitted by the applicant to SRMA CAS international Stor. Blod. and wasted by SRMA CAS international Stor. Blod. Internat

WANS LEGACY SDN. BHD.
LOT 71, KAMPUNG PASIR PUTEH,
BUKIT CEMPAKA,
21060 KUALA NERUS,
TERENGGANU.