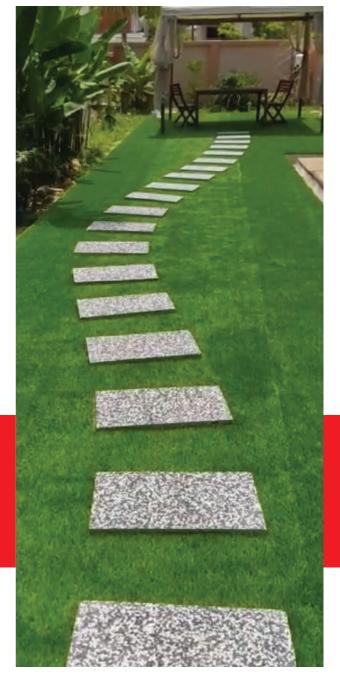

### **ARTIFICIAL GRASS**

35mm Premium Artificial Grass

Durability: 8-10 Years

Color : Evergreen

Stitchrate : 18/10 cm +/- 2

Technology : Korea

SITE : TELUK CEMPEDAK - KUANTAN

DATE: 2020 CLIENT: MPK

### **ARTIFICIAL GRASS**

SITE : BATU BURUK - TERENGGANU

DATE : 2018

CLIENT: MAHAWANSA PROPERTIES SDN. BHD.

SITE : PAHANG DATE : 2019

CLIENT: MAHAWANSA PROPERTIES SDN. BHD.