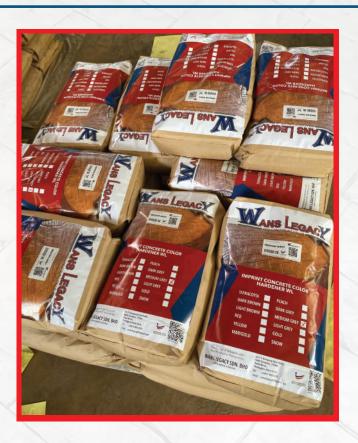

EWAY**



### **DESIGN / MOULD**































### **BORDER**













#### CLARIFYING OF COLOR IMPRINT STAMPING CONCRETE STATEMENT

The colours shown on colour proposal are intended as guides only. It is advisable to view the actual samples to confirms the colour intended to be used prior to installation.

Colours imprinted at side may vary slightly from colour samples submitted due to variation in concrete base colour, wet weather condition, variation in trowelling techniques, long lapse of working period, different batches of colour hardener used. A combination of colour hardener and releaser colour can also produce different colour appearance the anticipated due to pigment interaction.

# IMPRINT STAMPING CONCRETE MATERIAL

#### IMPRINT CONCRETE COLOR HARDENER WL



#### **WL COATING**



# COMPLETED PROJECT



SITE : DATARAN TASIK PUTERI

(BUKIT BESI)

DATE : 2018

CLIENT: KETENGAH



SITE : PASAR PAYANG 2

(KUALA TERENGGANU)

DATE: 2019 CLIENT: KPKT



SITE : POLITEKNIK

HULU TERENGGANU

DATE: 2018 CLIENT: KPM

# COMPLETED PROJECT







SITE : VELODROM

DATE : 2021 CLIENT : JKR



SITE : MAYANG MALL

DATE: 2022 CLIENT: PHB



SITE : HOSPITAL UNISZA

DATE: 2021 CLIENT: JKR

# COMPLETED PROJECT



SITE : PASARNITA

DATE: 2021 CLIENT: MBKT



SITE : PASAR BUKIT PAYONG

DATE: 2021 CLIENT: MPM



SITE : KUALA NERUS

DATE : 2020

**CLIENT: WANS LEGACY** 

# HOUSING PROJECT





SITE : WAKAF TAPAI, HULU TERENGGANU

DATE : 2022

CLIENT: MAHAWANSA PROPERTIES SDN. BHD.

SITE : SERADA, KUALA TERENGGANU

DATE : 2022

**CLIENT: RESIDENTIAL OWNER** 





# HOU