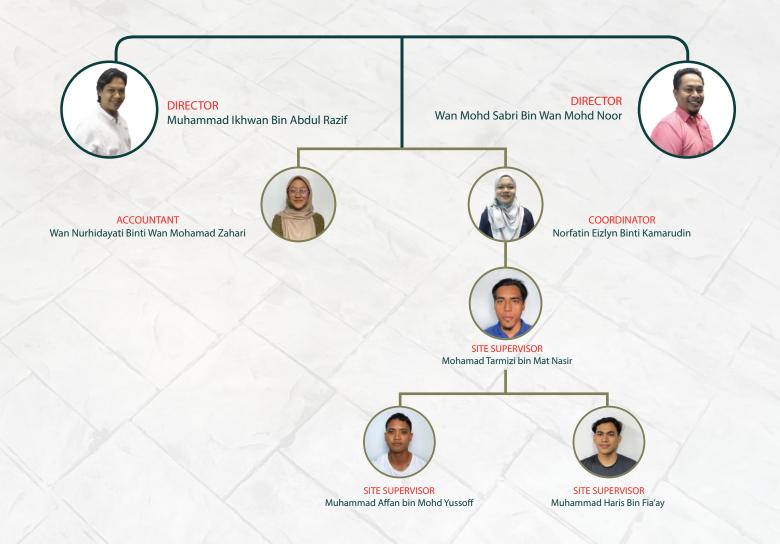

## ORGANIZATION CHART



### **PROFILE**

WANS LEGACY SDN.BHD. was registered on 12 April 2008 with paid-up capital at RM 500,000.00

R.O.C NO : 1350258-W

PAID-UP CAPITAL : RM 500,000.00

DIRECTOR : MUHAMMAD IKHWAN / WAN MOHD SABRI

ADDRESS : LOT 71, KAMPUNG PASIR PUTEH, BUKIT CEMPAKA, 21060

KUALA NERUS, TERENGGANU.

CONTACT NO. : +6017-905 1570 / 09-668 0571

### INTRODUCTION

A decade of experience in the construction and real estate sector put Wans Legacy Sdn. Bhd. in the position to offer supreme value and excellence that is demanded by the market. Known as Wans Legacy Sdn. Bhd on 12 April 2008.

As the corporation grows, so comes its vision and ability to take on the challenges put forth by market requirements, and with it, the pursuit of design innovation, quality and excellent services through the usage