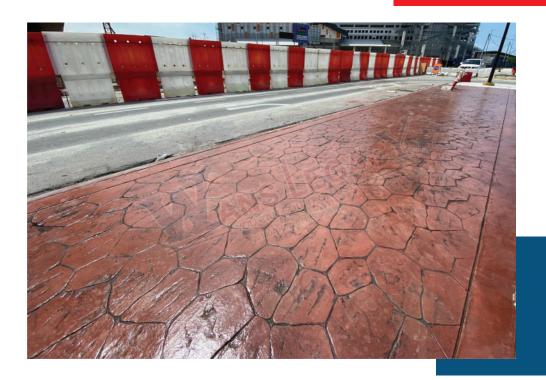

#### 1) Concrete Imprint

WANS LEGACY is a well known company in design and construct infrastructure works either related to real estate sector or commercial purpose. We are heading to improve ourselve in diversify various business activities from time to time based on our capable, capital and expertise.

#### 2) Produces Own Designs & Colours

WLSB has expanded its business into contracting concrete imprint's material as well. We become a dynamic player in the specialty of these decorative materials industry in Malaysia, which produces our own designs, patterns and variety of colors since it's marketed.