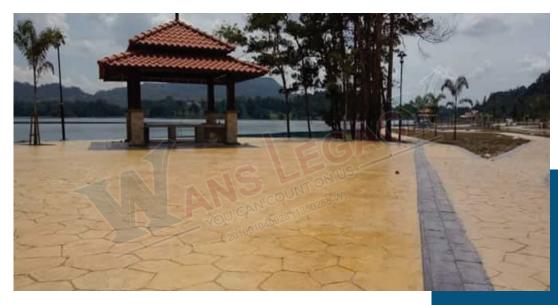

Over the course of WANS LEGACY corporate history, it has accumulated the know-how in the designing and building of different architectures, from different scale of infrastructures such as concrete imprint for hypermarket's walkway, luxury residence's porch and landscape area, public parking area, golf course buggy track, and driving school road. In the construction of these buildings, WANS LEGACY employs innovative processes in earthwork and foundation work, industrial and steel fabrication and sewerage, as well as employing qualified experts and staff for on site management.

CONCRETE IMPRINT FOR CAR PORCH

CONCRETE IMPRINT FOR RESIDENTIAL AREA

CONCRETE IMPRINT FOR POOL DECK

CONCRETE IMPRINT ON GOLF COURSE FOR BUGGY TRACK

CONCRETE IMPRINT ON POOL DECK

CONCRETE IMPRINT FOR DRIVING SCHOOL