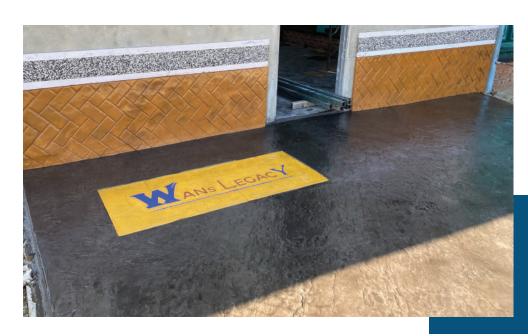

### **SERVICES**

**WANS LEGACY** specializes in infrastructure's work especially in concrete imprint, besides we also expertise in producing the materials in various colors and designs in order to meet customer's satisfaction.

#### 1) Concrete Imprint

WANS LEGACY is a well known company in design and construct infrastructure works either related to real estate sector or commercial purpose. We are heading to improve ourselve in diversify various business activities from time to time based on our capable, capital and expertise.